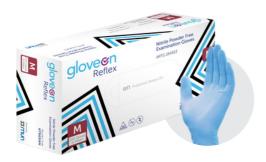

## Reflex

Nitrile Exam Gloves Powder Free, Standard Cuff

GloveOn Reflex is the afforsable alternative to vinyl gloves and conforms to the wearers hands. GloveOn Reflex supports greater level of barrier protection than vinyl gloves, reducing the risk of contamination in the workplace.