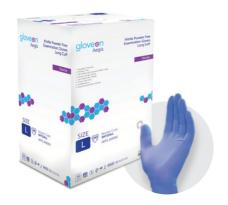

# **Aegis**

Sterile Nitrile Exam Gloves Powder Free, Long Cuff

GloveOn Aegis, like an armour, offers superb hand barrier protection and chemical resistance. Our recommended sterile glove is thicker, with an extended cuff to suit situations which require greater protection.