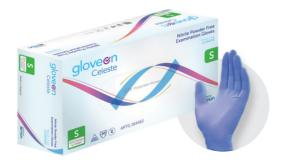

#### Celeste

Nitrile Exam Gloves Powder Free, Standard Cuff

GloveOn Celeste is a popular choice from our nitrile exam glove range. With high tensile strength and resistance to chemicals, GloveOn Celeste's superior tactility commends it to delicate procedures.