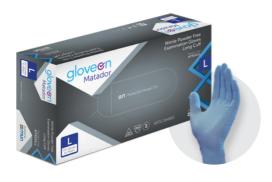

## Matador

Nitrile Exam Gloves Powder Free, Long Cuff

GloveOn Matador is built with quality, consistency and reliability in an 8.0mil nitrile glove. With GloveOn Matador, users can take confidence in wearing a stronger glove to shape their performance in their work duties