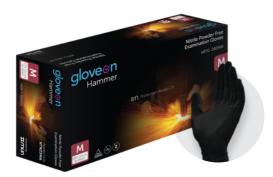

#### Hammer

Nitrile Exam Gloves Powder Free, Standard Cuff

GloveOn Hammer is the nitrile glove designed for the tough jobs that demand high tensile strength, elongation and a definitive colour. These gloves are suitable for security guards, tattoo artists, beauty stylists, motor mechanics, cleaners and general maintenance professionals.