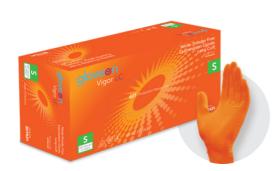

# Vigor LC

Nitrile Exam Gloves Powder Free, Long Cuff

Longer in cuff length, GloveOn Vigor LC is designed for its robustness and hardiness to get the tough jobs done. The vibrant choice of orange highlights Vigor LC's uniqueness and suitability for industrial and hospitality markets.