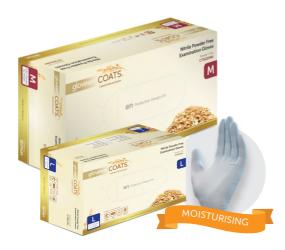

Nitrile Exam Gloves Powder Free, Standard Cuff

GloveOn COATS (colloidal oatmeal system) is a patented and unique nitrile glove technology, which contains an FDA-recognised skin protectant. These utilise the powerful benefits of all-natural oats as a coating that forms a natural, moisturising barrier between the glove and skin. This acts as a preventative measure against skin irritation and hydration dermatitis. Therefore, users who suffer from dry and itchy skin can now use GloveOn COATS to protect their hands while they work.