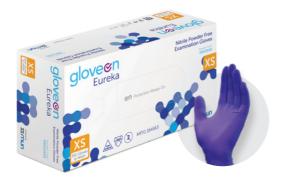

#### Eureka

Nitrile Exam Gloves Powder Free, Standard Cuff

To don GloveOn Eureka is to experience absolute dexterity, comfort fitting and all the properties of a quality nitrile glove, everytime.