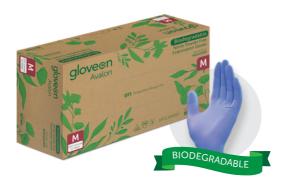

### **Avalon**

Nitrile Exam Gloves Powder Free, Standard Cuff

Help improve the environment with GloveOn Avalon biodegradable gloves. Designed to break down normal nitrile gloves in landfill settings, these gloves will take years rather than decades to completely biodegrade. Our unique formulation maintains the high levels of strength and flexibility you'd expect in a nitrile glove, while only allowing the biodegradation process to start once in landfill conditions. Feel confident that GloveOn Avalon will give you the protection you need and help you do your bit for the environment.