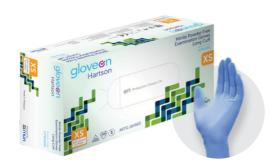

#### Hartson

Nitrile Exam Gloves Powder Free, Long Cuff

GloveOn Hartson allows you to feel better protected to give you the confidence to perform the tasks at hand. With an extended cuff for superior coverage, high tensile strength and great chemical resistance backed by rigorous testing, Hartson provides exceptional levels of safety. Its formulation also caters for tasks needing first-rate dexterity thanks to its superb elongation which also delivers excellent comfort.